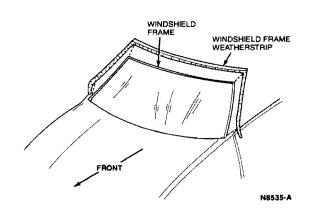

#### **DESCRIPTION**

The front windshield on this vehicle meets or exceeds government safety standards. The glass is tinted to screen out the sun. The windshield is held in place with a urethane-type sealer.

#### Removal

 Remove windshield frame weatherstrip. Protect adhesive backing for reuse.

Copyright © 1990, Ford Motor Co.

www.techcapri.com

- 3. Remove windshield wiper arms and blades. Refer to Section 35-60.
- Remove four plastic rivets and remove lower windshield moulding by prying upward very lightly.