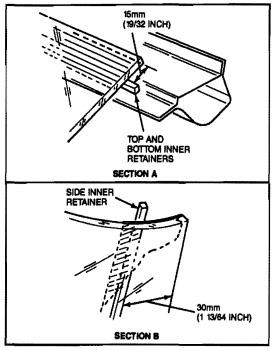

 Using a clean brush, apply primer to inside windshield periphery. Allow at least five minutes drying time.

Install horizontal inner retainers 15mm (19/32 inch) in from the top and bottom of the inside of the windshield. Install vertical inner retainers 30mm (1 13/64 inch) from both sides of the inside of the windshield.