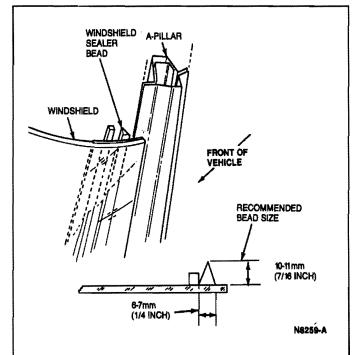

NOTE: If all the urethane has been removed from the window opening down to the metal flange, the urethane bead should be applied to the periphery of the inside surface of the glass. The bead should be triangular in shape, 14.0mm (9/16 inch) high.

12. Apply an even bead of Urethane ESZ-M2G336-A or equivalent, on top of existing urethane around entire window opening or onto the inside periphery of the windshield. The bead should be large enough to seal windshield but not cause expulsion over retainers.