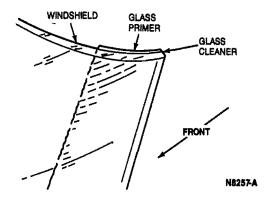

#### Installation

NOTE: Use Urethane Kit E0AZ-19562-A, or equivalent for windshield installation.

- If existing urethane on metal flange has become contaminated, cut away contaminated urethane with a utility knife or razor blade.
- If painted sheet metal has been exposed anywhere along the flange, apply Urethane Metal Primer ESB-M2G234-A or equivalent over the painted surface using a clean brush.
  - NOTE: A minimum of 30 minutes is required for primer to dry.
- Place windshield on a low, stable work surface facing inside up.
- Using a lint free cloth, wipe inside windshield periphery with Urethane Glass Cleaner ESB-M5B280-A or equivalent.
  - NOTE: Wipe off cleaner immediately after application because it flash dries.
- Thoroughly shake and stir Urethane Glass Primer ESB-M2G224-A or equivalent to ensure uniform mixing.

 Using a clean brush, apply primer to inside windshield periphery. Allow at least five minutes drying time.

Install horizontal inner retainers 15mm (19/32 inch) in from the top and bottom of the inside of the windshield. Install vertical inner retainers 30mm (1 13/64 inch) from both sides of the inside of the windshield.