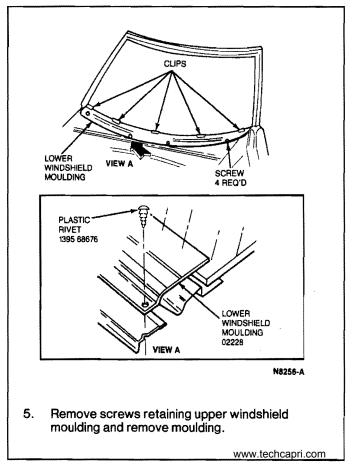

#### Removal

 Remove windshield frame weatherstrip. Protect adhesive backing for reuse.

Copyright © 1990, Ford Motor Co.

www.techcapri.com

- 3. Remove windshield wiper arms and blades. Refer to Section 35-60.
- Remove four plastic rivets and remove lower windshield moulding by prying upward very lightly.

#### Installation

- 1. Carefully insert upper windshield moulding in place and install retaining screws.
- Replace any damaged or missing clips and carefully snap lower windshield moulding into place.
- 3. Install four plastic rivets in lower moulding.
- Carefully insert side mouldings in place and install retaining screws.
- Install windshield frame weatherstrip.