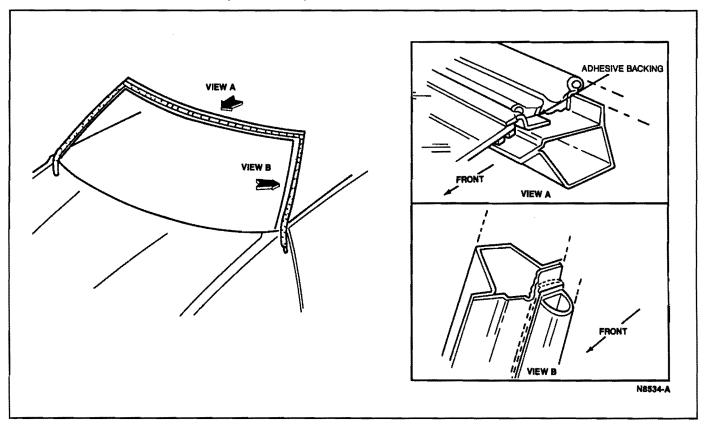

#### Removal

 Remove windshield frame weatherstrip. Protect adhesive backing for reuse.

Copyright © 1990, Ford Motor Co.

www.techcapri.com

- 3. Remove windshield wiper arms and blades. Refer to Section 35-60.
- Remove four plastic rivets and remove lower windshield moulding by prying upward very lightly.

#### Installation

- 1. Carefully insert upper windshield moulding in place and install retaining screws.
- Replace any damaged or missing clips and carefully snap lower windshield moulding into place.
- 3. Install four plastic rivets in lower moulding.
- Carefully insert side mouldings in place and install retaining screws.
- Install windshield frame weatherstrip.