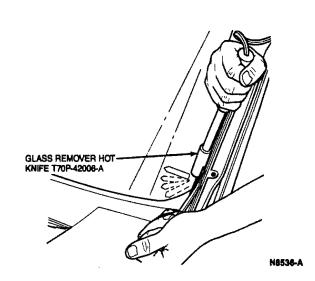

# Removal

- Remove windshield wiper arms and blades. Refer to Section 35-60.
- 2. Remove windshield mouldings as outlined.
- 3. Remove rearview mirror as follows:
  - Remove mirror bracket and screw.
  - b. Slide mirror assembly upward to remove from windshield retainer.
- Insert blade of Glass Remover Hot Knife T70P-42006-A or equivalent (also available from Saf-Ti Glass Distributors, Troy, MI) into urethane seal.
- With knife handle extended, pull knife blade through urethane seal and foam dam around entire edge of glass. Continue until all urethane is cut.

NOTE: A long-bladed knife may be needed to cut urethane along bottom of windshield.

Remove windshield from vehicle.

 Remove any excess urethane from the flange with a utility knife or razor blade until surface is smooth and free of cuts. Use care not to smear urethane on component parts.

#### SPECIAL SERVICE TOOLS

| Tool Number  | Description             |
|--------------|-------------------------|
| T70P-42006-A | Glass Remover Hot Knife |