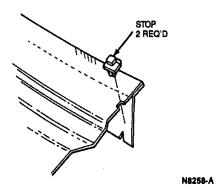

N8264-A

Install two new stops.

- Install windshield into opening. Position glass in opening evenly between A-pillars. The difference from side-to-side must be less than 1.5mm (1/16 inch).
- Using masking tape or crayon, make alignment marks at points on each of the four sides of both the glass and the window opening.
- Remove glass from vehicle and place back on work table.