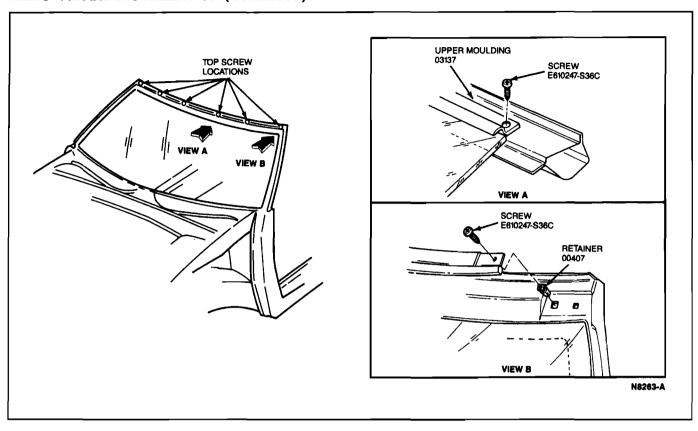

#### Installation

- 1. Carefully insert upper windshield moulding in place and install retaining screws.
- Replace any damaged or missing clips and carefully snap lower windshield moulding into place.
- 3. Install four plastic rivets in lower moulding.
- Carefully insert side mouldings in place and install retaining screws.
- Install windshield frame weatherstrip.