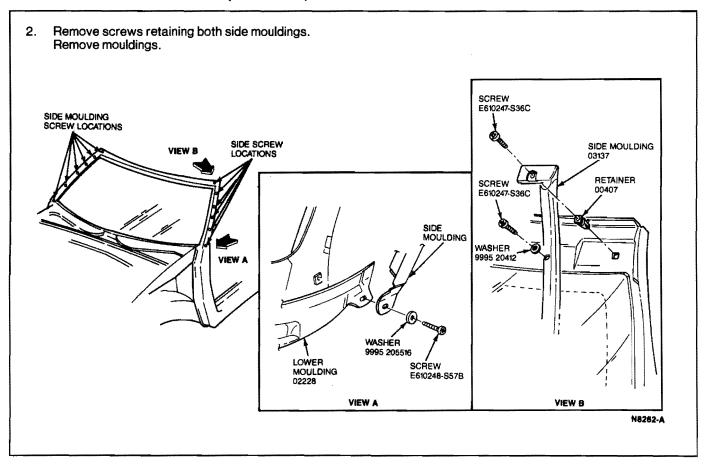

#### Removal

 Remove windshield frame weatherstrip. Protect adhesive backing for reuse.

Copyright © 1990, Ford Motor Co.

www.techcapri.com

- 3. Remove windshield wiper arms and blades. Refer to Section 35-60.
- Remove four plastic rivets and remove lower windshield moulding by prying upward very lightly.

#### Installation

- 1. Carefully insert upper windshield moulding in place and install retaining screws.
- Replace any damaged or missing clips and carefully snap lower windshield moulding into place.
- 3. Install four plastic rivets in lower moulding.
- Carefully insert side mouldings in place and install retaining screws.
- Install windshield frame weatherstrip.